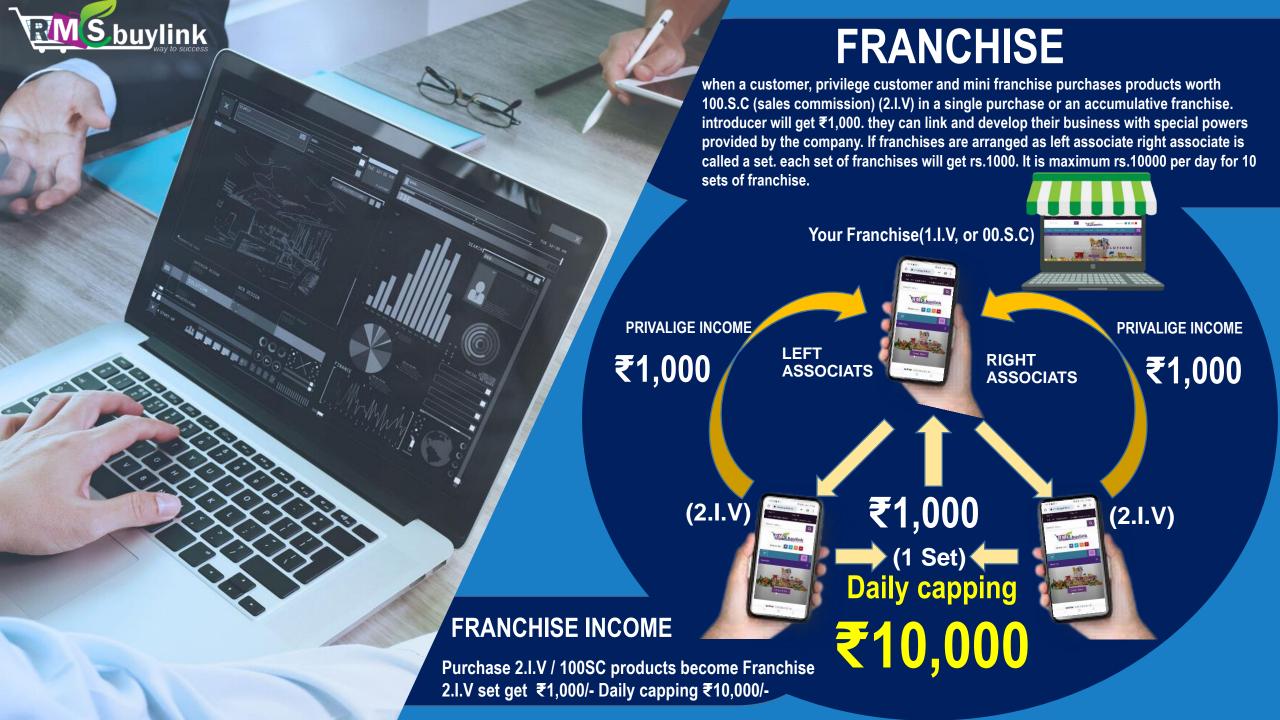

## PRODUCT DISTRIBUTION CHANNEL

D.P.D Hub (District product distribution Hub)
P.P.D Hub (Pin code product distribution Hub)

RETAIL INCOME

## Retail Income 10% to 40%

All franchises are eligible to get retail profit on sales. The retail profit will be 10% to 40%, that is the difference margin between franchise price (F.P) and Maximum retail price (M.R.P). That is when a franchise purchase at F.P and sells at M.R.P. (M.R.P-F.P= Retail income)

Example: - The franchise price of golden milk is ₹460/- and its M.R.P is ₹685.

₹685 - ₹460 = ₹225 is retail income)

## REPEAT PURCHASE FOR FAMILY INCOME

## REPEAT INCOME

Franchise will purchased (2.I.V / 100.S.C) products

PRIVALIGE INCOME **PRIVALIGE INCOME LEFT RIGHT** ₹1,000 ₹1,000 **ASSOCIATS ASSOCIATS** ₹500 (Repeat (Repeat purchased purchased (1 Set) of 2.I.V) of 2. I.V)

- ➤ Franchisee can get maximum family income of ₹30,000 and if franchisee wants family income again they have to buy 100.S.C /2.I.V products.
- When your sponsored franchisees purchase 100.S.C products or 2.I.V products. You get privilege income.
- 1.I.V when the set is complete franchise receives the franchise income ₹500.