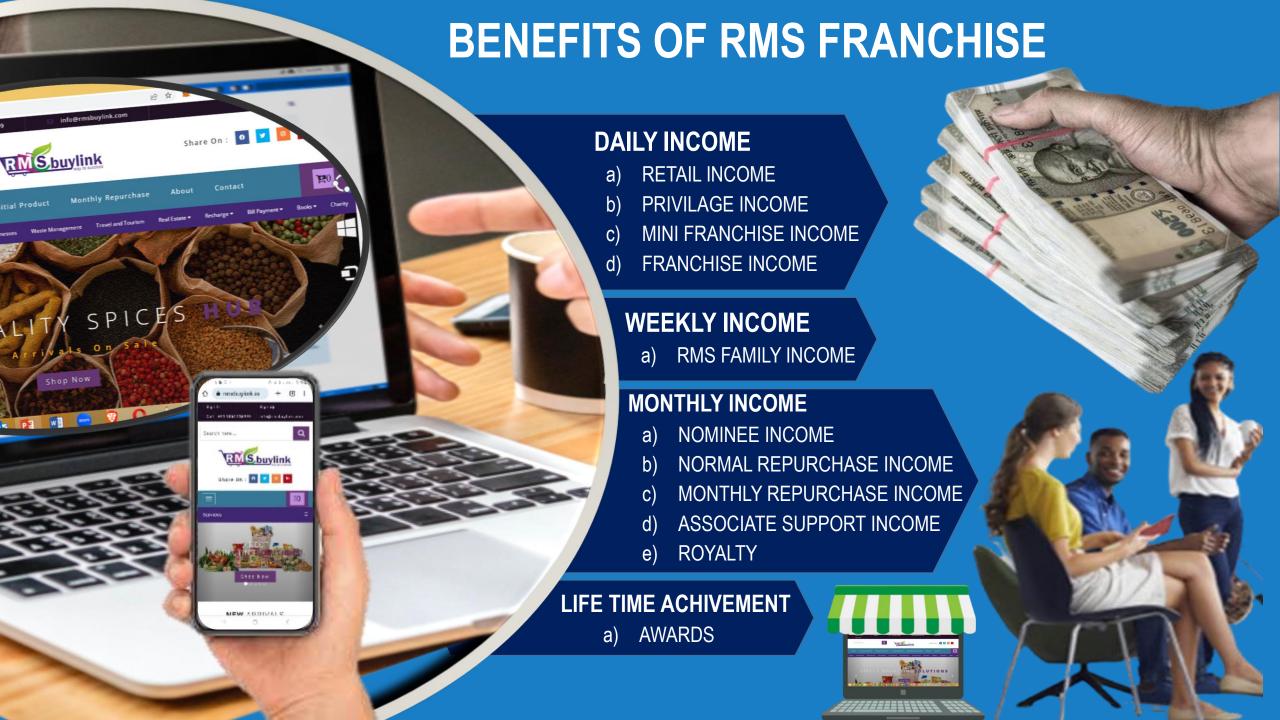

## Retail Income 10% to 40%

All franchises are eligible to get retail profit on sales. The retail profit will be 10% to 40%, that is the difference margin between franchise price (F.P) and Maximum retail price (M.R.P). That is when a franchise purchase at F.P and sells at M.R.P. (M.R.P-F.P= Retail income)

## REPEAT PURCHASE FOR FAMILY INCOME

## REPEAT INCOME

Franchise will purchased (2.I.V / 100.S.C) products

PRIVALIGE INCOME **PRIVALIGE INCOME LEFT RIGHT** ₹1,000 ₹1,000 **ASSOCIATS ASSOCIATS** ₹500 (Repeat (Repeat purchased purchased (1 Set) of 2.I.V) of 2. I.V)

- ➤ Franchisee can get maximum family income of ₹30,000 and if franchisee wants family income again they have to buy 100.S.C /2.I.V products.
- When your sponsored franchisees purchase 100.S.C products or 2.I.V products. You get privilege income.
- 1.I.V when the set is complete franchise receives the franchise income ₹500.