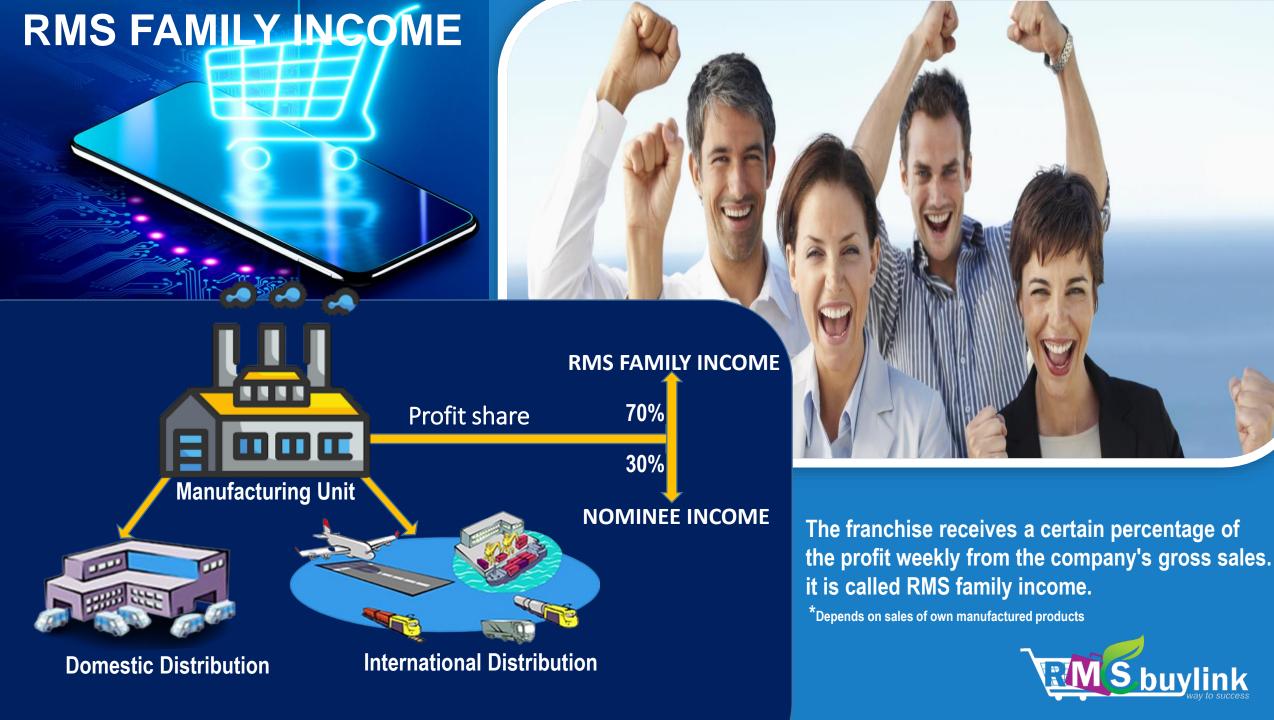

## REPEAT PURCHASE FOR FAMILY INCOME

## REPEAT INCOME

Franchise will purchased (2.I.V / 100.S.C) products

PRIVALIGE INCOME **PRIVALIGE INCOME LEFT RIGHT** ₹1,000 ₹1,000 **ASSOCIATS ASSOCIATS** ₹500 (Repeat (Repeat purchased purchased (1 Set) of 2.I.V) of 2. I.V)

- ➤ Franchisee can get maximum family income of ₹30,000 and if franchisee wants family income again they have to buy 100.S.C /2.I.V products.
- When your sponsored franchisees purchase 100.S.C products or 2.I.V products. You get privilege income.
- 1.I.V when the set is complete franchise receives the franchise income ₹500.