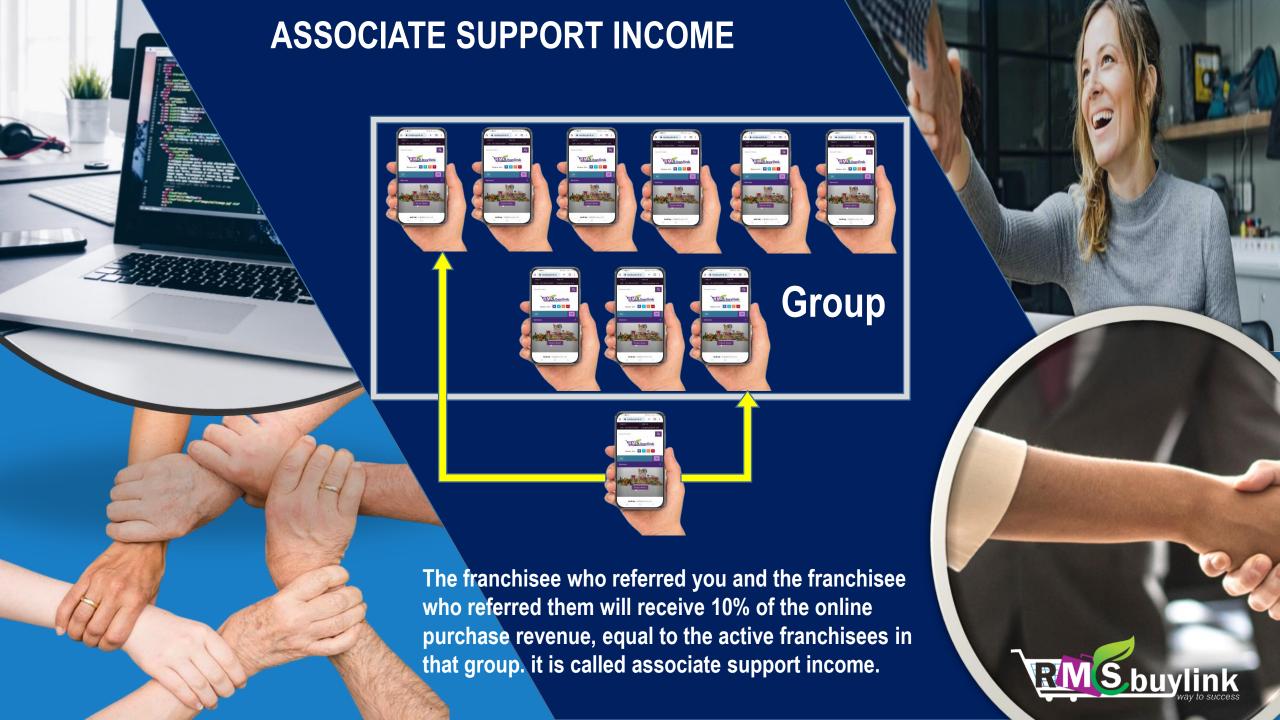

## PRODUCT DISTRIBUTION CHANNEL

D.P.D Hub (District product distribution Hub)
P.P.D Hub (Pin code product distribution Hub)

RETAIL INCOME

## Retail Income 10% to 40%

All franchises are eligible to get retail profit on sales. The retail profit will be 10% to 40%, that is the difference margin between franchise price (F.P) and Maximum retail price (M.R.P). That is when a franchise purchase at F.P and sells at M.R.P. (M.R.P-F.P= Retail income)