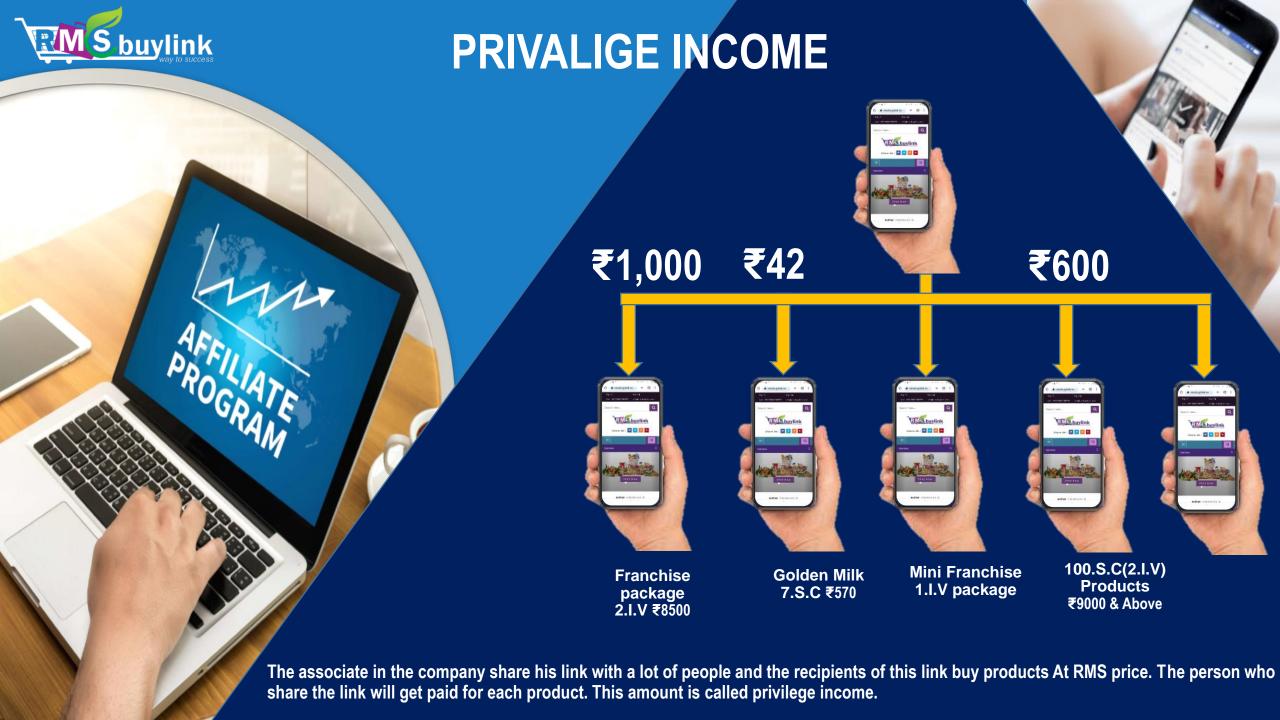

## REPEAT INCOME

Franchise will purchased (2.I.V / 100.S.C) products

PRIVALIGE INCOME **PRIVALIGE INCOME LEFT RIGHT** ₹1,000 ₹1,000 **ASSOCIATS ASSOCIATS** ₹500 (Repeat (Repeat purchased purchased (1 Set) of 2.I.V) of 2. I.V)

- ➤ Franchisee can get maximum family income of ₹30,000 and if franchisee wants family income again they have to buy 100.S.C /2.I.V products.
- When your sponsored franchisees purchase 100.S.C products or 2.I.V products. You get privilege income.
- 1.I.V when the set is complete franchise receives the franchise income ₹500.