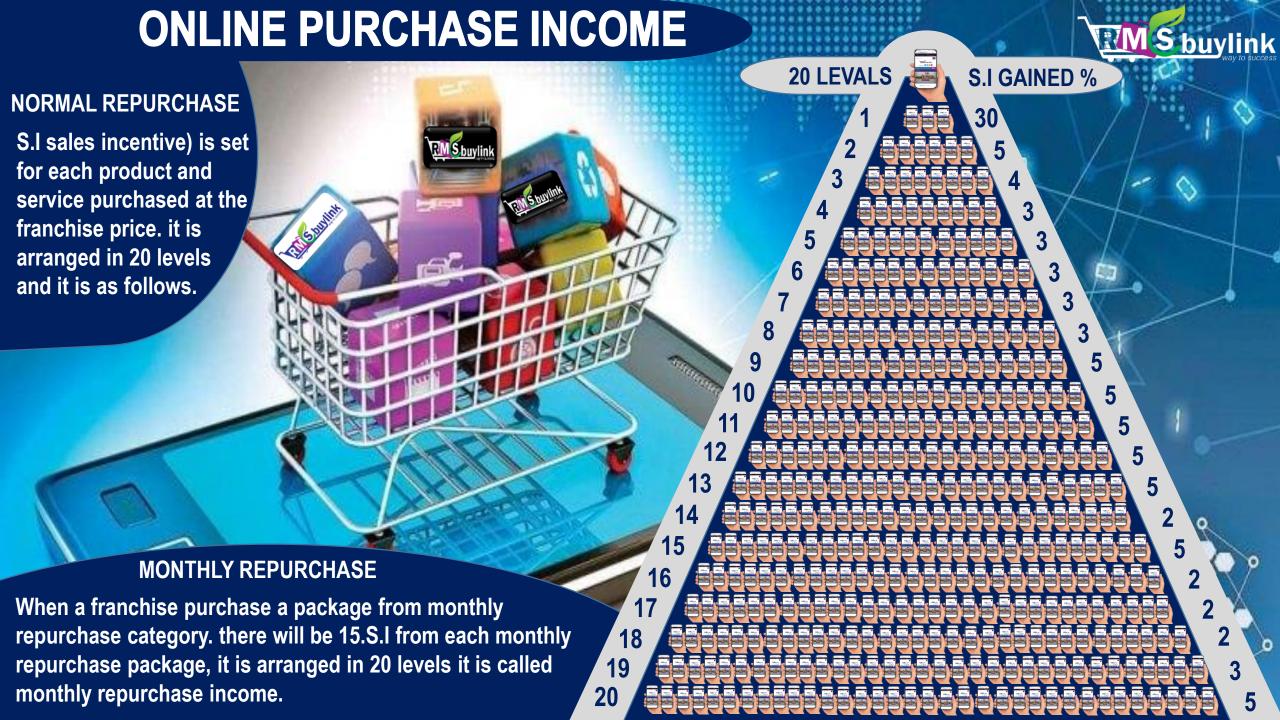

Two franchise direct referral is mandatory for all benefits and both franchises they are must be placed in Left Associate and Right Associate positions

Monthly repurchase is mandatory for all benefits from the franchise

After income withdrawal from member ID 48 hours take to credit on your bank account

S.C is Sales Commission (1 S.C = ₹20/-)

S.I is Sales Incentive (1 S.I = ₹10/-)

I.V is Incentive Volume (1 set I.V = ₹500/-)