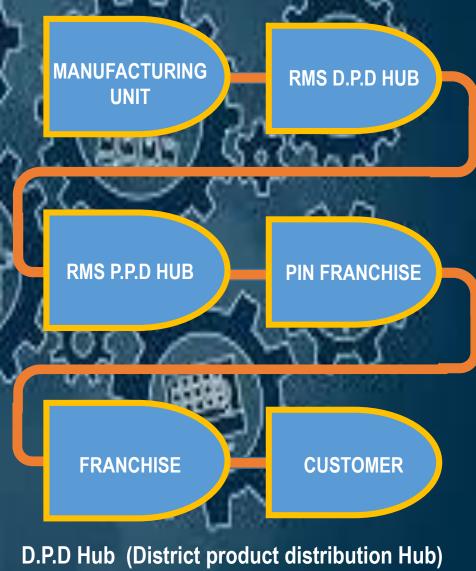

## PRODUCT DISTRIBUTION CHANNEL

D.P.D Hub (District product distribution Hub)
P.P.D Hub (Pin code product distribution Hub)

RETAIL INCOME